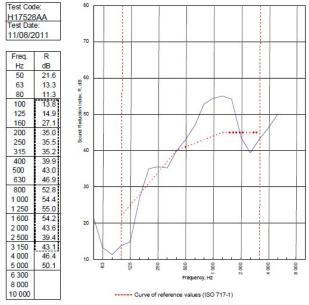

BRE 269826 - BRE Report P102396-1011C

Refer to Speedline Specification Clause 178 mm. (At Base Track, Excluding Finishes)

**Heavy** - Annexes A-F

41 RwdB, Date Tested or Assessed Against - 70-S-54

TESTED AT ONE OF THE UKAS ACCREDITED LABORATORIES BELOW